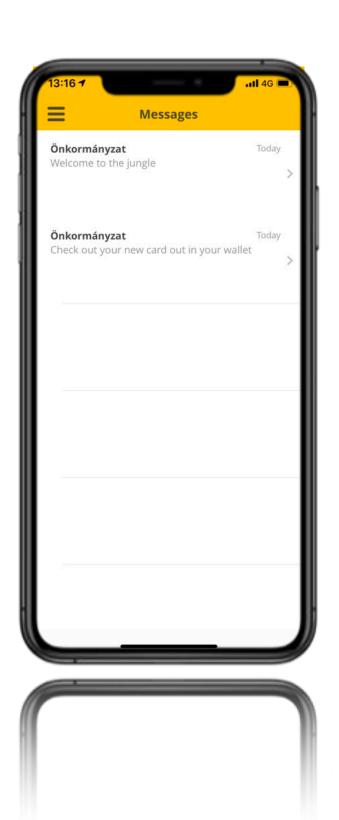

#### PUSH MESSAGES.

#### MESSAGES CAN BE SENT TO ALL USERS AND TARGETED USERS

#### MESSAGES CAN BE STORED IN THE APPLICATION

MODULE.