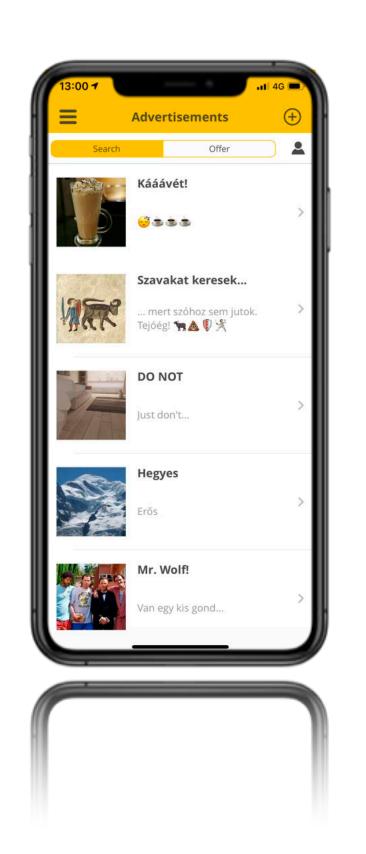

#### MARKET MODULE

Advertisement can be created with text and photos. Back-end is checking and filtering the ads in real-time so no illegal or unwanted advertisement can be created.

Submitted ads are visibile instantly to all users and ads that are not accapteble or spam can be reported to the admins.