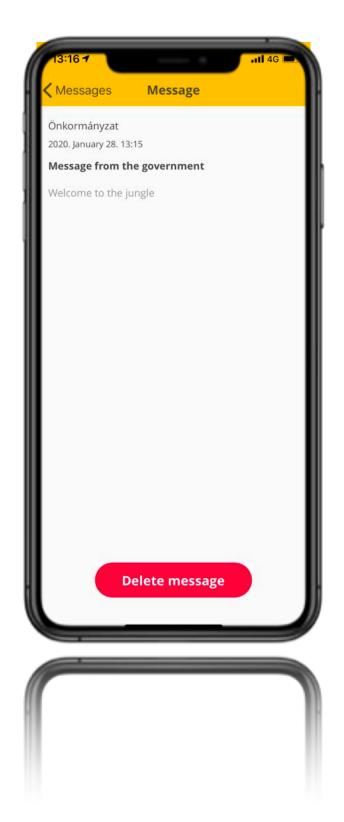

#### PUSH MESSAGES.

#### MESSAGES CAN BE SENT TO ALL USERS AND TARGETED USERS

#### MESSAGES CAN BE STORED IN THE APPLICATION

MODULE.