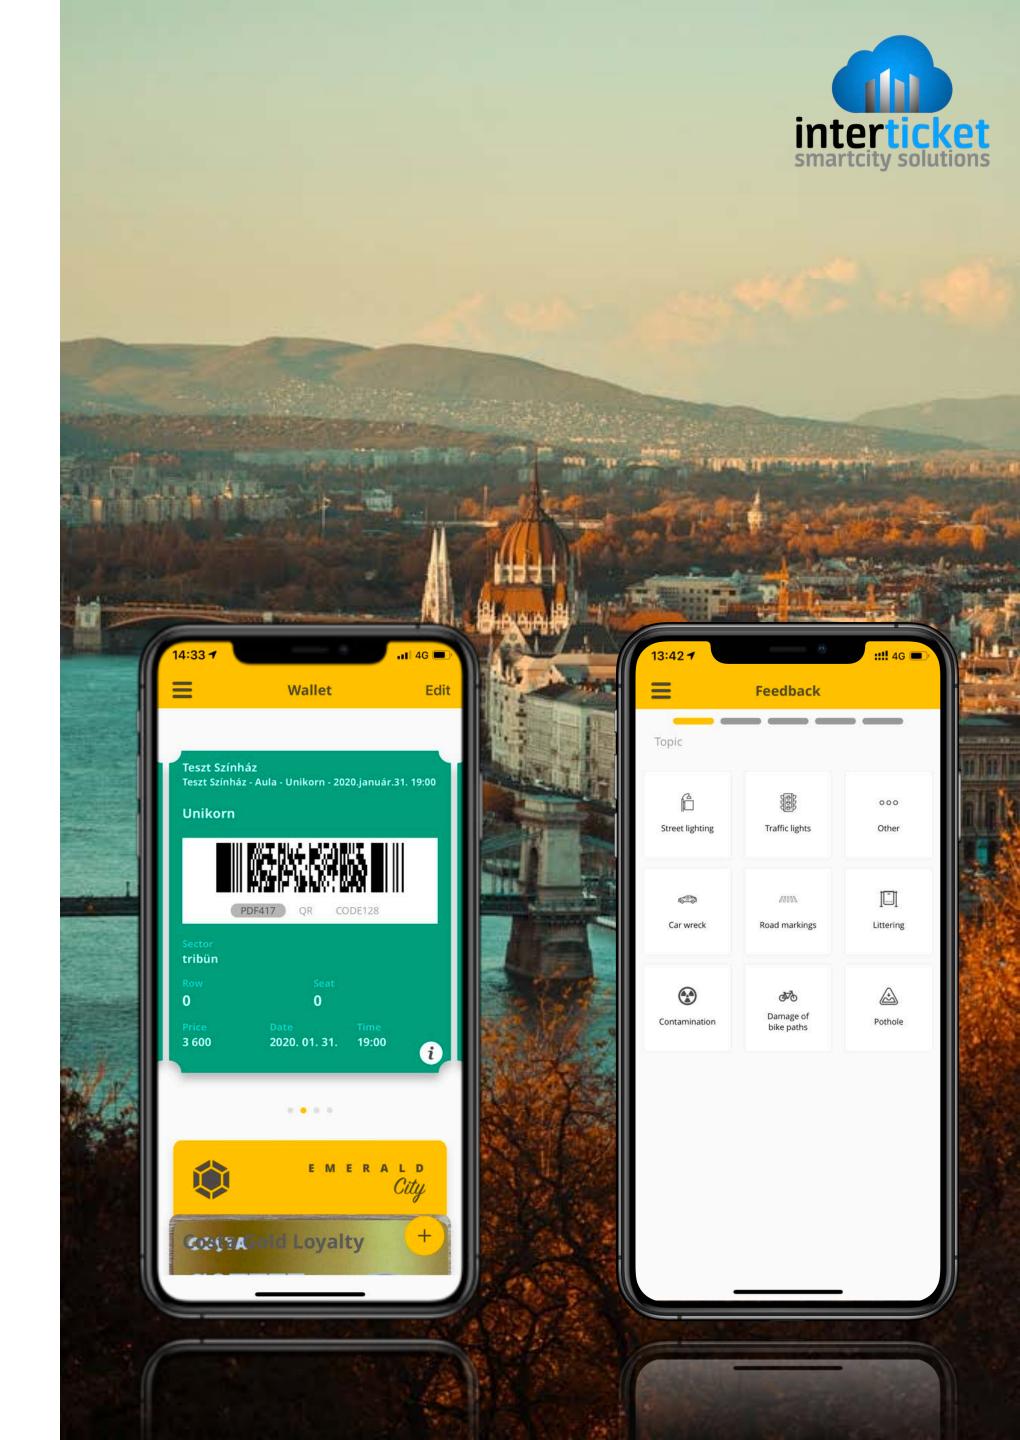

#### WALLET FUNCIONALITY

- presentation (QR, EAN, HCE)
- Loyalty card application and presentation • Self-registered (loyalty, ID, entrance etc) cards • Payment asset registration (for remote and
- physical usage)
- Payment gateway (for merchant transactions) • Event tickets purchase and presentation
- Parking tickets
- Transportation tickets
- P2P transactions
- Transaction history

## **APPLICABLE COUPONS**

| 13:42 7            |                                         | <b>::!!</b> 4G 🗩 |
|--------------------|-----------------------------------------|------------------|
| Ξ                  | Feedback                                |                  |
| Topic              |                                         |                  |
| La Street lighting | Traffic lights                          | 000<br>Other     |
| සො<br>Car wreck    | //////<br>Road markings                 | Littering        |
| Contamination      | <b>ම</b> ්රී<br>Damage of<br>bike paths | Pothole          |
|                    |                                         |                  |
|                    |                                         |                  |
|                    |                                         |                  |
|                    |                                         |                  |
|                    |                                         |                  |
|                    |                                         |                  |

#### **TOPIC/LOCATION/PICTURE/COMMENT CAN BE ADDED TO THE FEEDBACK**

#### FEEDBACK MODULE.

| 13:43 7                      |                                | ## 4G 📼 ) |
|------------------------------|--------------------------------|-----------|
| =                            | Feedback                       |           |
| Topic<br>Roncs auto<br>Image | 5                              |           |
|                              | +<br>Attach photo              |           |
|                              | Media sources<br>Please choose |           |
|                              | Photo Library                  |           |
|                              | Take a photo                   |           |
|                              | Cancel                         |           |
|                              |                                |           |
| <u> </u>                     |                                |           |
|                              |                                |           |
|                              |                                |           |
|                              |                                |           |
|                              |                                |           |
|                              |                                |           |
|                              |                                |           |