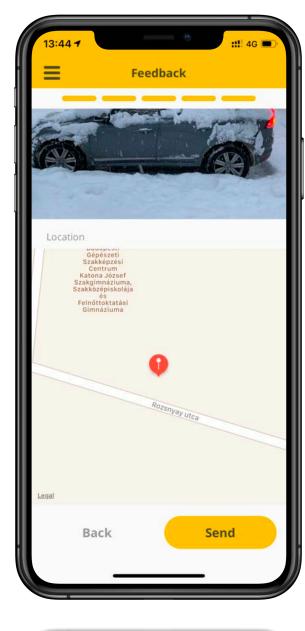

#### **TOPIC/LOCATION/PICTURE/COMMENT CAN BE ADDED TO THE FEEDBACK**

#### FEEDBACK MODULE.

| 13:43 7                      |                                | ## 4G 📼 ) |
|------------------------------|--------------------------------|-----------|
| =                            | Feedback                       |           |
| Topic<br>Roncs auto<br>Image | 5                              |           |
|                              | +<br>Attach photo              |           |
|                              | Media sources<br>Please choose |           |
|                              | Photo Library                  |           |
|                              | Take a photo                   |           |
|                              | Cancel                         |           |
|                              |                                |           |
| <u> </u>                     |                                |           |
|                              |                                |           |
|                              |                                |           |
|                              |                                |           |
|                              |                                |           |
|                              |                                |           |
|                              |                                |           |