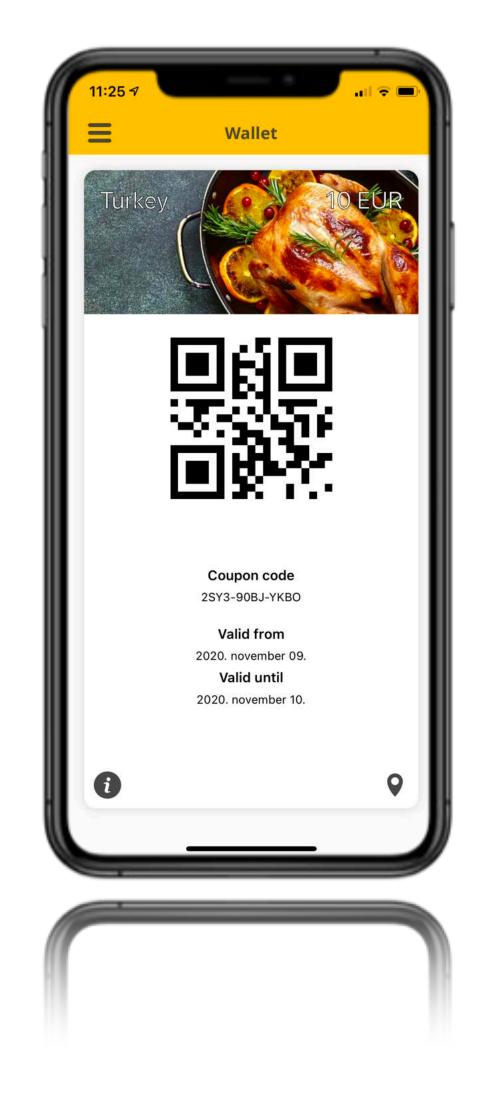

#### WALLET FUNCIONALITY

- presentation (QR, EAN, HCE)
- Loyalty card application and presentation • Self-registered (loyalty, ID, entrance etc) cards • Payment asset registration (for remote and
- physical usage)
- Payment gateway (for merchant transactions) • Event tickets purchase and presentation
- Parking tickets
- Transportation tickets
- P2P transactions
- Transaction history

#### **COUPONS / VOUCHERS**

Different type of coupons and vouchers can be issued.

Coupons contain generic or unique identifiers, picture and text. The application and the backend is enabled to authenticate and accept those coupons which are generated internally.

External coupon / voucher numbers can be also distributed to registered users.

Users receive push notifications from new and available coupons.

Statistics are created upon usage.

Generic coupons with expiry date. Internally generated unique coupons. Externally generated unique coupons. **Coupons / vouchers that can be applied.** 