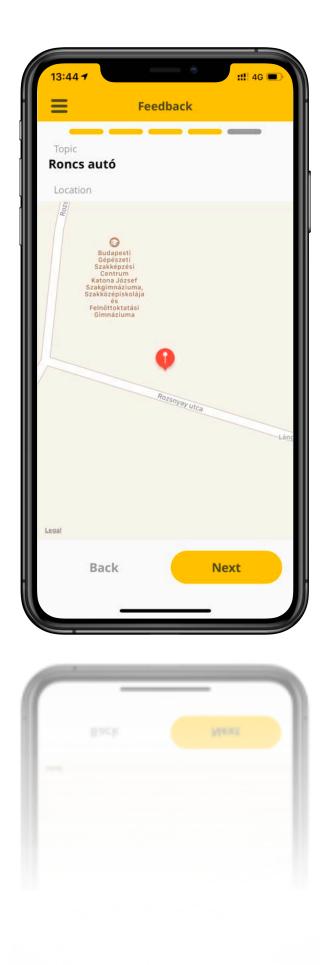

#### **TOPIC/LOCATION/PICTURE/COMMENT CAN BE ADDED TO THE FEEDBACK**

#### FEEDBACK MODULE.

| 13:43 7                      |                                | ## 4G 📼 ) |
|------------------------------|--------------------------------|-----------|
| =                            | Feedback                       |           |
| Topic<br>Roncs auto<br>Image | 5                              |           |
|                              | +<br>Attach photo              |           |
|                              | Media sources<br>Please choose |           |
|                              | Photo Library                  |           |
|                              | Take a photo                   |           |
|                              | Cancel                         |           |
|                              |                                |           |
| <u> </u>                     |                                |           |
|                              |                                |           |
|                              |                                |           |
|                              |                                |           |
|                              |                                |           |
|                              |                                |           |
|                              |                                |           |