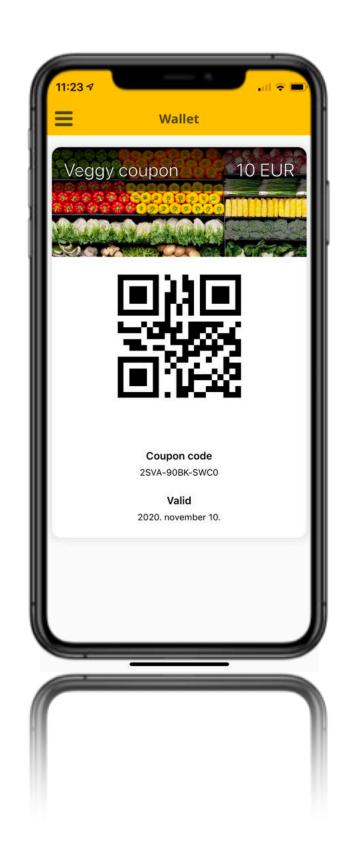

#### **COUPONS / VOUCHERS**

Different type of coupons and vouchers can be issued.

Coupons contain generic or unique identifiers, picture and text. The application and the backend is enabled to authenticate and accept those coupons which are generated internally.

External coupon / voucher numbers can be also distributed to registered users.

Users receive push notifications from new and available coupons.

Statistics are created upon usage.

Generic coupons with expiry date. Internally generated unique coupons. Externally generated unique coupons. **Coupons / vouchers that can be applied.** 