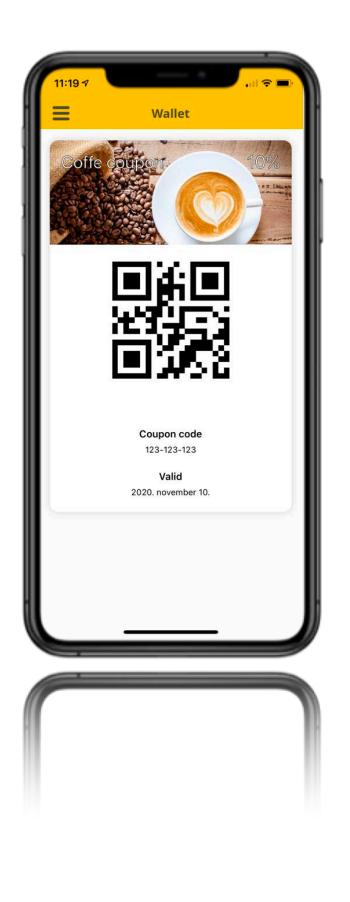

#### **COUPONS / VOUCHERS**

Different type of coupons and vouchers can be issued.

Coupons contain generic or unique identifiers, picture and text. The application and the backend is enabled to authenticate and accept those coupons which are generated internally.

External coupon / voucher numbers can be also distributed to registered users.

Users receive push notifications from new and available coupons.

Statistics are created upon usage.

Generic coupons with expiry date. Internally generated unique coupons. Externally generated unique coupons. **Coupons / vouchers that can be applied.** 