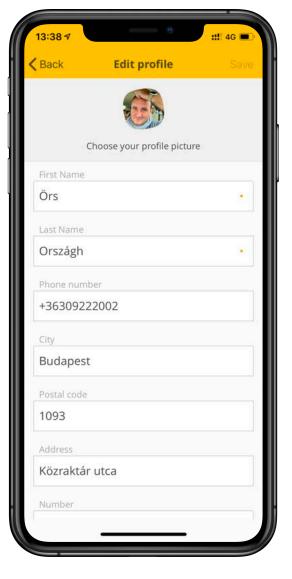

** 

INFORMATION TRANSPARENCY VISIBILITY INTERACTION ENGAGEMENT MOBILITY **LIMITED RESOURCES** 

- City Card application /

  - - usage
- Loyalty programme
- Coupons / vouchers

issuance / presentation - Issuing prepaid bankcards - Online and offline

- Dedicated support



**MUNICIPALITY ISSUES AND PROBLEMS** 

INFORMATION TRANSPARENCY VISIBILITY INTERACTION ENGAGEMENT MOBILITY **LIMITED RESOURCES** 

- Digital City Card
- Prepaid bankcard
- Feedback
- Surveys
- Parking
- Ticketing







# EMERALD CITY **SHOWCASE APP/** FEATURES





#### **CUSTOMIZABLE DASHBOARD WITH OFTEN USED ELEMENTS**

#### MODULAR DASHBOARD

#### **CUSTOMIZABLE DESIGN ELEMENTS**





#### **SIDEBAR FOR LAUNCHING ALL SERVICES GROUPED BY FUNCTIONS.**

## **CUSTOMIZABLE AND NEW FUNCTIONS** CAN BE ADDED EASILY.









|  | _ | ٦ |
|--|---|---|
|  |   | 1 |
|  |   |   |
|  |   |   |
|  |   |   |
|  |   |   |

#### **OAUTH BACKED FULL FEATURED PROFILE MODUL**

## **KYC CAN BE DONE ON MANY SECURITY** LEVELS









tickets.

The City Card can be applied from the wallet directly.

Card applications can be accepted or rejected on the admin site. The card is generated with a unique identifier which can be presented in various ways (QR, EAN, PDF147).

The user is notified via push messages from any changes in the application process.

#### WALLET MODUL

Storing digital cards (city card, payment cards) and also any kind of



















#### **MUNICIPALITY CARD**

- InterTicket/Municipality common brand card (3 group / 1 pricing) scheme)
- - Open loop
  - Virtual card
- Ready for transport
- Loyalty car