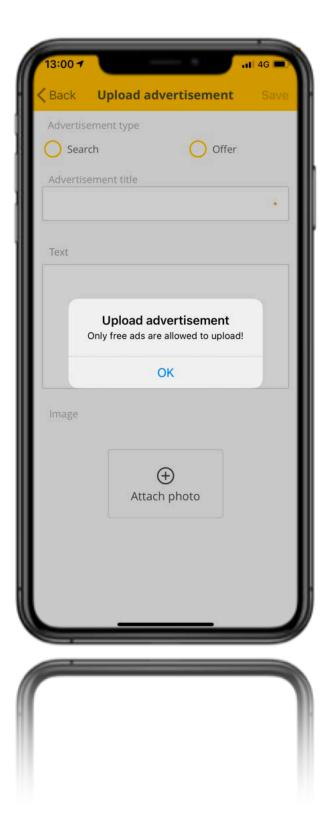

#### MARKET MODULE

Advertisement can be created with text and photos. Back-end is checking and filtering the ads in real-time so no illegal or unwanted advertisement can be created.

Submitted ads are visibile instantly to all users and ads that are not accapteble or spam can be reported to the admins.