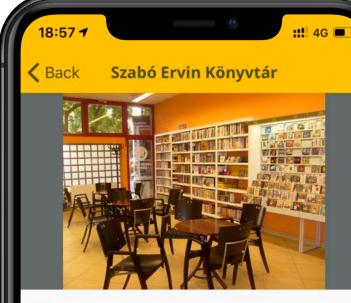

#### Sightseeing

Fővárosi Szabó Ervin Könyvtár (FSZEK) a VIII. kerületben, a Kálvin tér közelében található. A könyvtár 1889-ben épült neobarokk stílusban és 1931 óta tölti be mai szerepét. Járnak ide budapesti egyetemisták tanulni, kutatók tanulmányokban elmerülni, professzorok anyagot gyűjteni és régi épületek szerelmesei szimplán csak körülnézni. A hatalmas, korhű termek, ódon bútorok, kényelmes fotelek mindenkit rabul ejtenek és nem kizárt, hogy az egész napot csak a hely felfedezésével töltjük majd