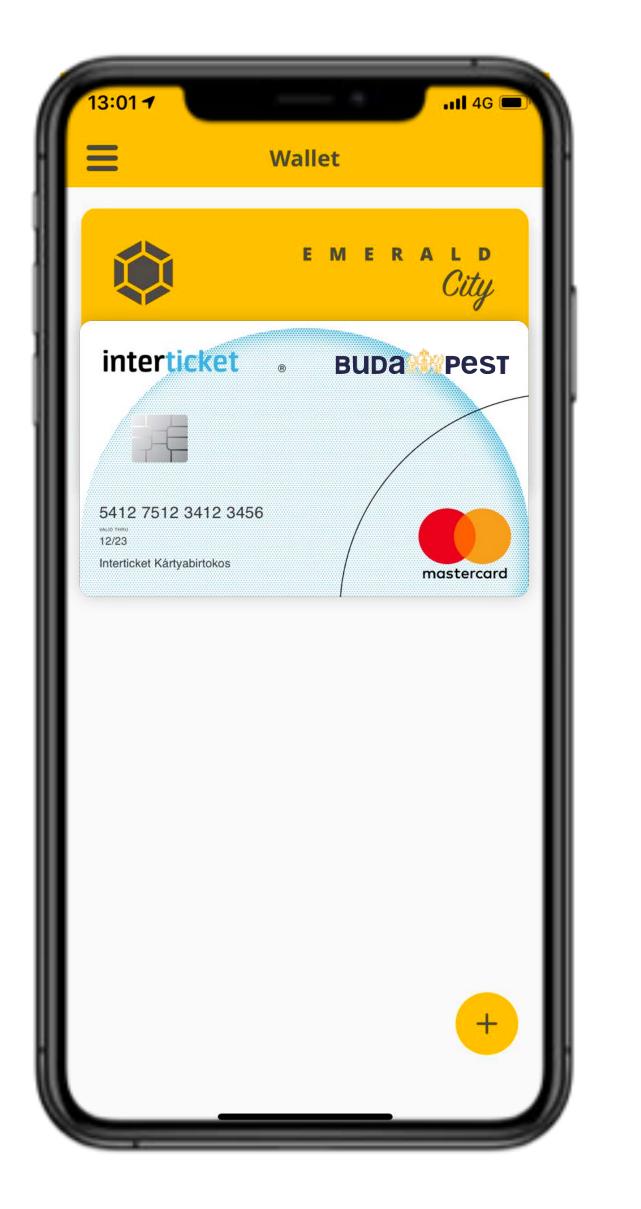

#### WALLET MODUL

Storing digital cards (city card, payment cards) and also any kind of

#### **MUNICIPALITY CARD**

- InterTicket/Municipality common brand card (3 group / 1 pricing) scheme)
- - Open loop
  - Virtual card
- Ready for transport
- Loyalty card • Closed loop loyalty card
  - cash-back/reward goes to the card
- **P2P transactions** Contact list integration
- ApplePay / Google Pay integration
- jegy.hu dedicated checkout

- **Physical card**
- Closed loop
  - Dedicated amount/accounts
  - Dedicated acceptence network (merchants in the district)