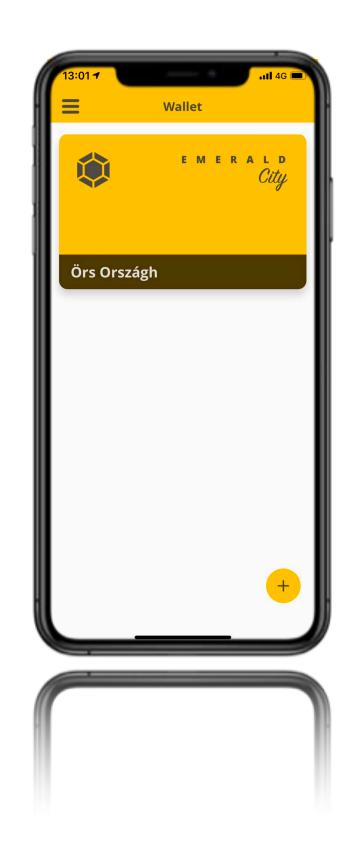

#### WALLET MODUL

Storing digital cards (city card, payment cards) and also any kind of

#### **MUNICIPALITY CARD**

- InterTicket/Municipality common brand card (3 group / 1 pricing) scheme)
- - Open loop
  - Virtual card
- Ready for transport
- Loyalty card • Closed loop loyalty card
  - cash-back/reward goes to the card
- **P2P transactions** Contact list integration
- ApplePay / Google Pay integration
- jegy.hu dedicated checkout