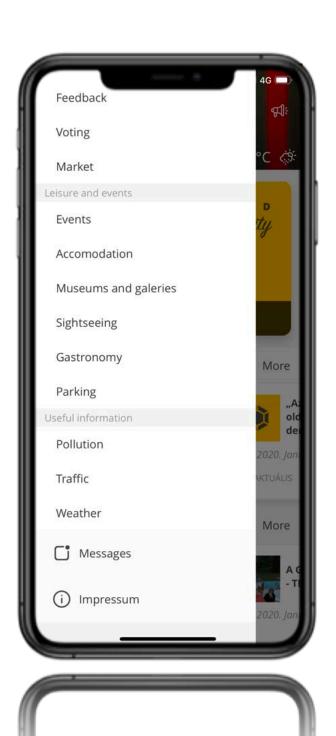

#### **SIDEBAR FOR LAUNCHING ALL SERVICES GROUPED BY FUNCTIONS.**

#### **SMART CITY / eDEMOCRACY RELATED FUNCTIONS**

- Feedback
- Voting
- Communication
- News
- Municipality application services
- Transportation
- Market
- Push messages