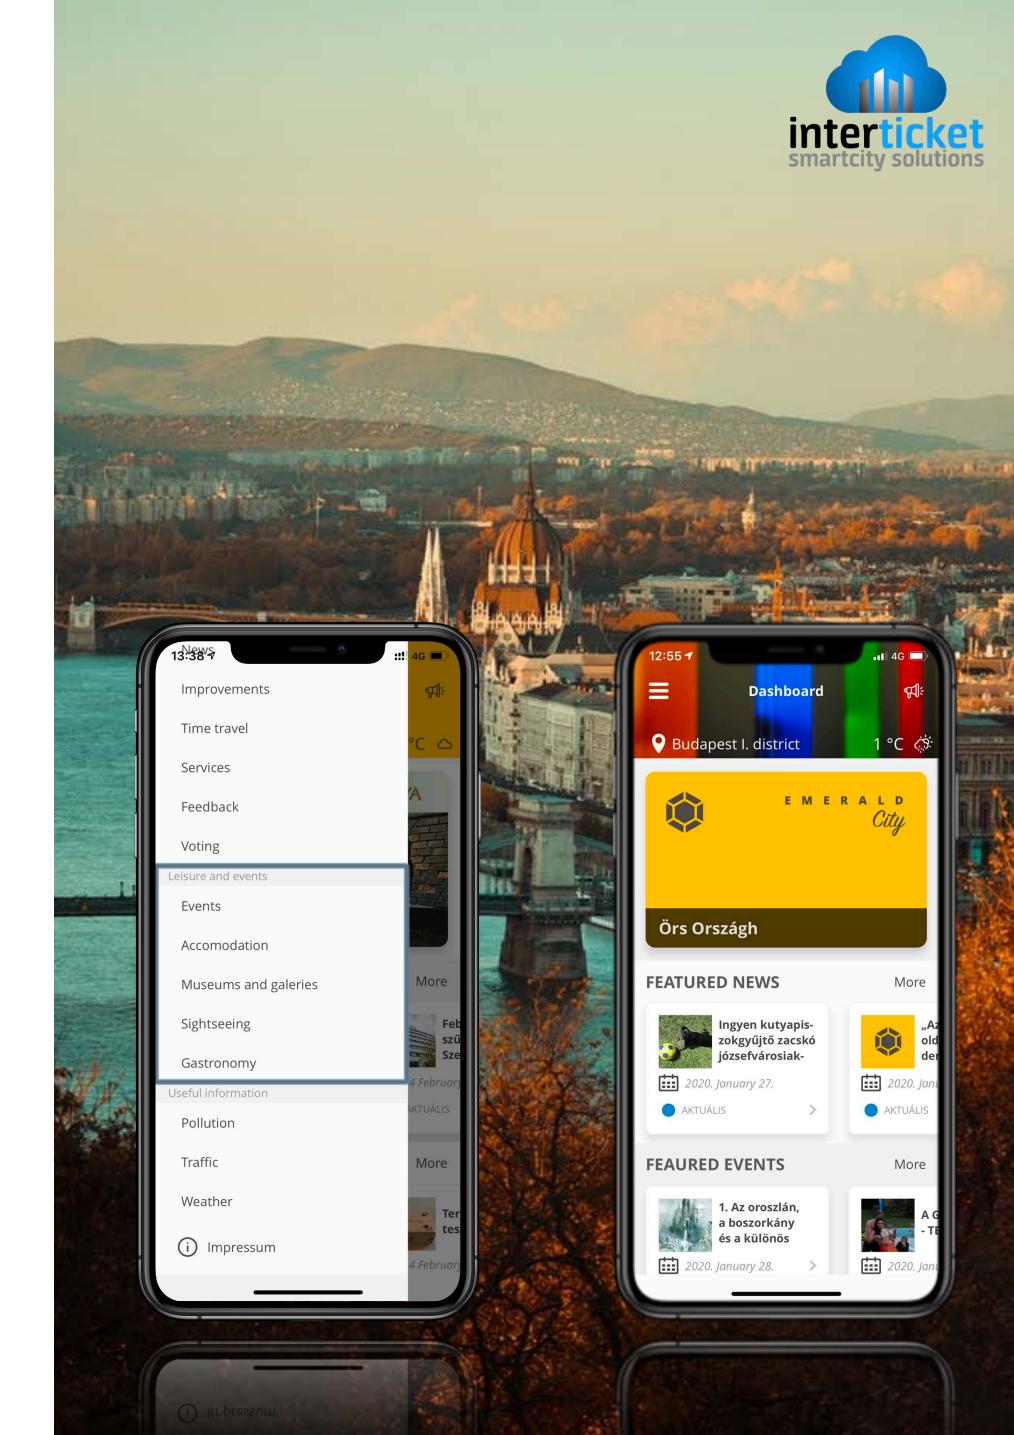

#### **SMART CITY / eDEMOCRACY RELATED FUNCTIONS**

- Feedback
- Voting
- Communication
- News
- Municipality application services
- Transportation
- Market
- Push messages

#### **SIDEBAR FOR LAUNCHING ALL SERVICES GROUPED BY FUNCTIONS.**

#### LIST OF MUSEUMS/GALERIES/ **ACCOMODATION/SIGHTSEEING/ GASTRONOMY LOCATIONS**

#### PHOTO/TEXT/RATING/LOCATION/ NAVIGATION

#### PLACES MODULE.