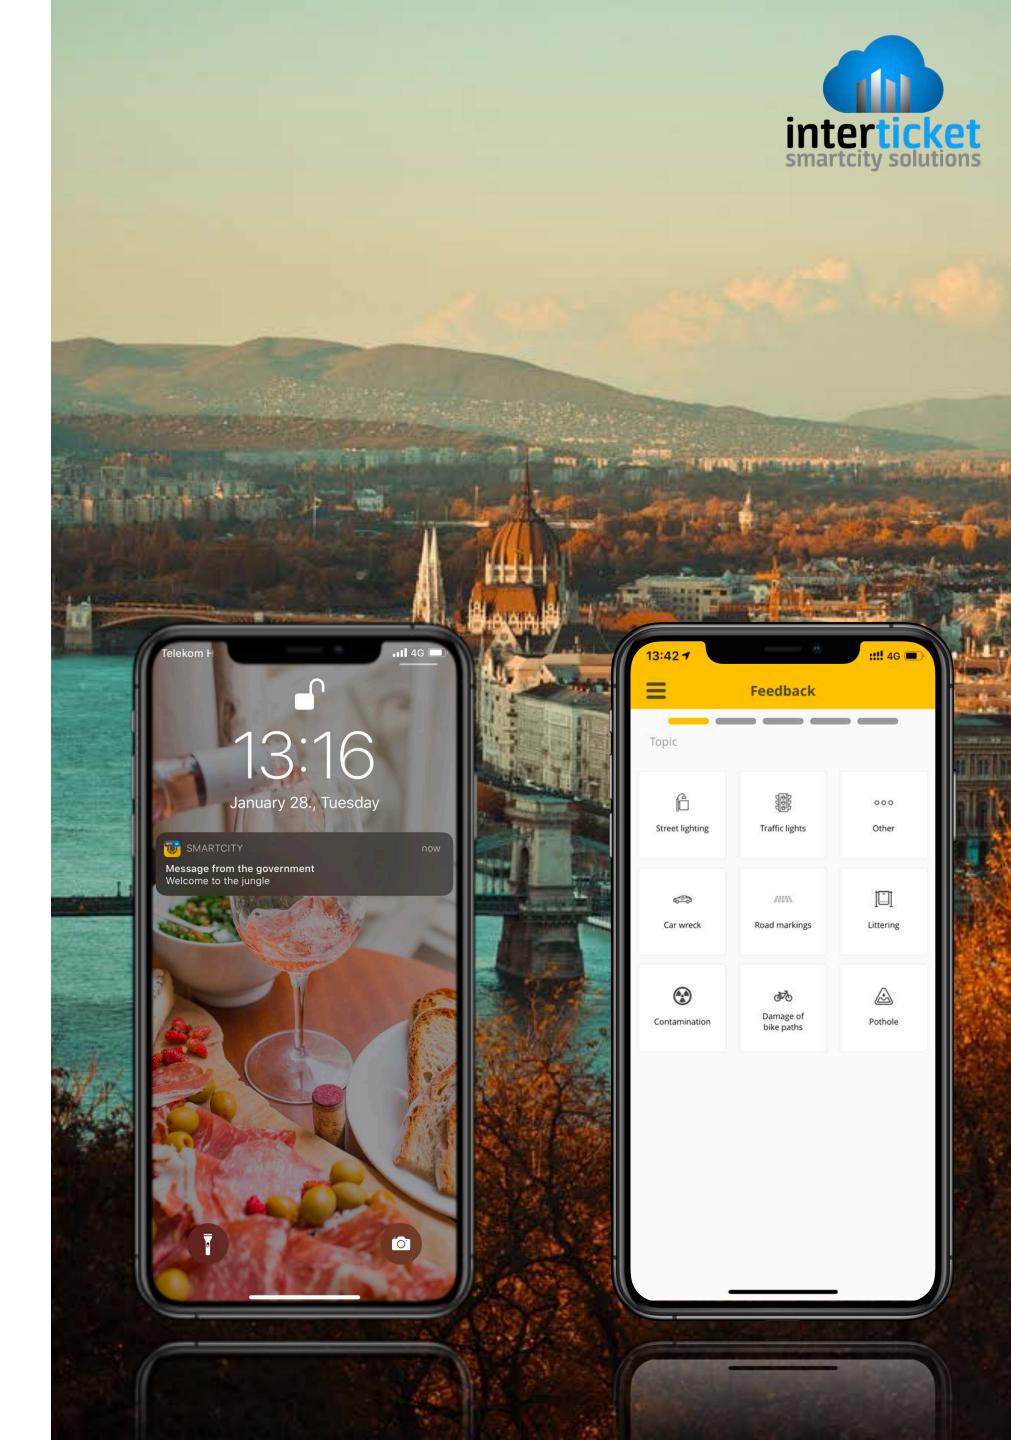

## **APPLICABLE COUPONS**

| 13:42 7            |                                         | <b>::!!</b> 4G 🗩 |
|--------------------|-----------------------------------------|------------------|
| Ξ                  | Feedback                                |                  |
| Topic              |                                         |                  |
| La Street lighting | Traffic lights                          | 000<br>Other     |
| සො<br>Car wreck    | //////<br>Road markings                 | Littering        |
| Contamination      | <b>ම</b> ්රී<br>Damage of<br>bike paths | Pothole          |
|                    |                                         |                  |
|                    |                                         |                  |
|                    |                                         |                  |
|                    |                                         |                  |
|                    |                                         |                  |
|                    |                                         |                  |

#### CUSTOMIZABLE CATEGORIES WITH **ADMIN BACKEND**

#### **TOPIC/LOCATION/PICTURE/COMMENT CAN BE ADDED TO THE FEEDBACK**

#### FEEDBACK MODULE.

| 13:43 7                      |                                | ## 4G 📼 ) |
|------------------------------|--------------------------------|-----------|
| =                            | Feedback                       |           |
| Topic<br>Roncs auto<br>Image | 5                              |           |
|                              | +<br>Attach photo              |           |
|                              | Media sources<br>Please choose |           |
|                              | Photo Library                  |           |
|                              | Take a photo                   |           |
|                              | Cancel                         |           |
|                              |                                |           |
| <u> </u>                     |                                |           |
|                              |                                |           |
|                              |                                |           |
|                              |                                |           |
|                              |                                |           |
|                              |                                |           |
|                              |                                |           |