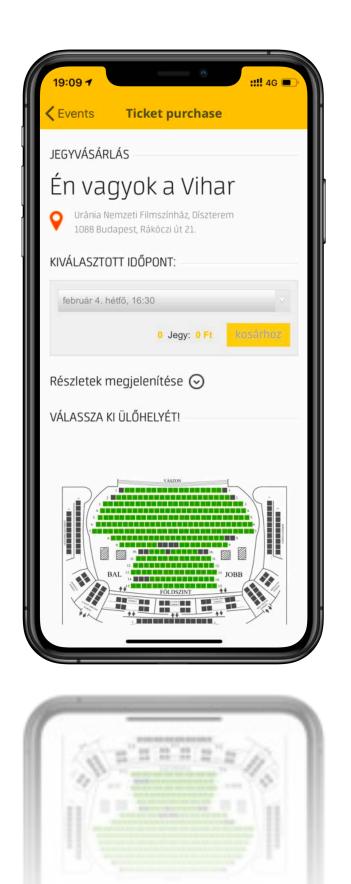

## FROM PROGRAM LISTS TO EVENT AND **VENUE INFORMATION, AND SEAT** SELECTION

#### TICKETS DOWNLOADED TO WALLET

# EVENT MANAGEMENT AND TICKETING

#### **PAYMENT GATEWAY**

| 19:30 -       |                                          | - 0           | :: <b>!!</b> 4G 🗖           |
|---------------|------------------------------------------|---------------|-----------------------------|
| Kevents       | Ticket p                                 | ourchase      |                             |
| Kosá          | ár Þ                                     | ecsült lejára | ti idő: 29:52               |
| 1 TÉTEL       |                                          |               |                             |
| ≤ 2.0 ≤ 7.0 T | <b>yok a Vihar</b><br>lemzeti Filmszínhá | z, Díszterem  |                             |
|               | nt jobb 13. sor 6. s.<br>4. hétfő, 16:30 | zék           | $\otimes$                   |
|               |                                          |               | Ar: 1 500 Ft<br>díj: 230 Ft |
| Kézbes        | ítés módja: <b>E-Tick</b>                | et (j)        |                             |
|               |                                          | Összese       | en: 1 730 Ft                |
|               | Simple - Bankká                          |               | simplepay                   |
|               |                                          |               |                             |
|               |                                          |               |                             |
|               | _                                        | _             |                             |
| 1             |                                          |               |                             |
|               |                                          |               |                             |
|               |                                          |               |                             |