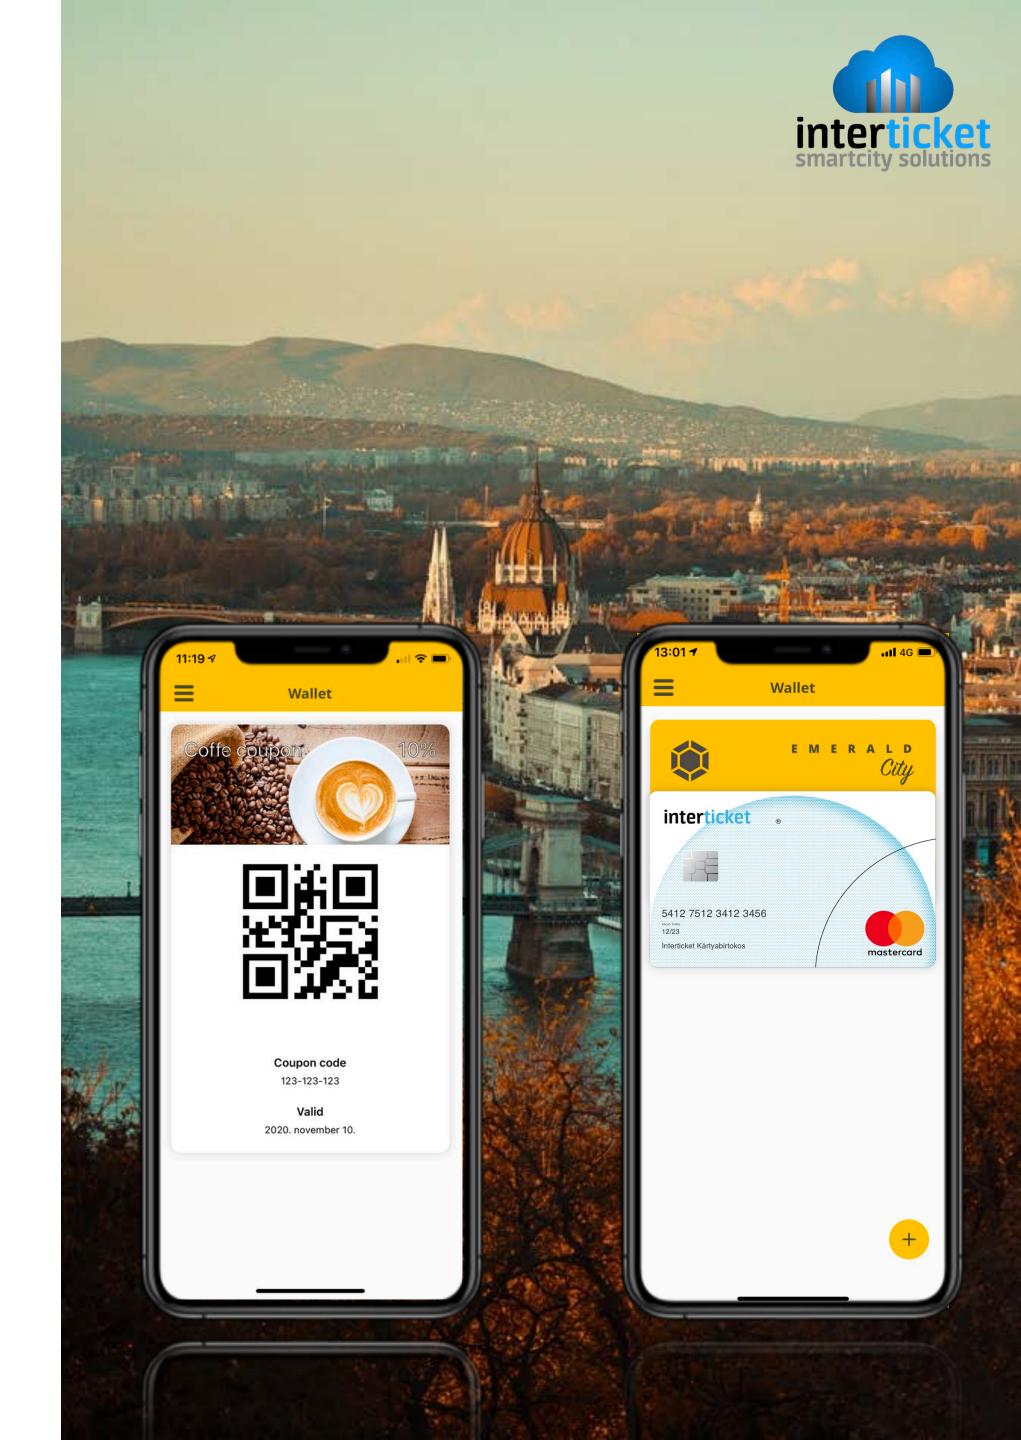

#### WALLET FUNCIONALITY

- presentation (QR, EAN, HCE)
- Loyalty card application and presentation • Self-registered (loyalty, ID, entrance etc) cards • Payment asset registration (for remote and
- physical usage)
- Payment gateway (for merchant transactions) • Event tickets purchase and presentation
- Parking tickets
- Transportation tickets
- P2P transactions
- Transaction history

#### WALLET MODUL

Storing digital cards (city card, payment cards) and also any kind of

#### **MUNICIPALITY CARD**

- InterTicket/Municipality common brand card (3 group / 1 pricing) scheme)
- - Open loop
  - Virtual card
- Ready for transport
- Loyalty card • Closed loop loyalty card
  - cash-back/reward goes to the card
- **P2P transactions** Contact list integration
- ApplePay / Google Pay integration
- jegy.hu dedicated checkout

- **Physical card**
- Closed loop
  - Dedicated amount/accounts
  - Dedicated acceptence network (merchants in the district)

#### **COUPONS / VOUCHERS**

Different type of coupons and vouchers can be issued.

Coupons contain generic or unique identifiers, picture and text. The application and the backend is enabled to authenticate and accept those coupons which are generated internally.

External coupon / voucher numbers can be also distributed to registered users.

Users receive push notifications from new and available coupons.

Statistics are created upon usage.

Generic coupons with expiry date. Internally generated unique coupons. Externally generated unique coupons. **Coupons / vouchers that can be applied.** 