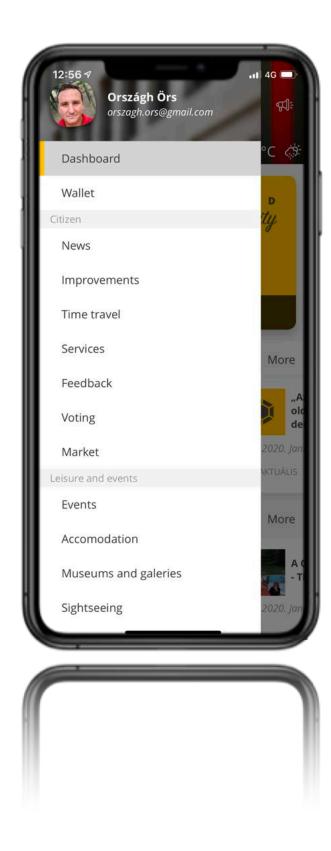

TED RESOURCES** 

- Voting / Survey
- Marketplace
- Messaging
- Booking

- Request for help/support



**MUNICIPALITY ISSUES AND PROBLEMS** 

INFORMATION TRANSPARENCY VISIBILITY INTERACTION ENGAGEMENT MOBILITY **LIMITED RESOURCES** 

- City Card application /

  - - usage
- Loyalty programme
- Coupons / vouchers

issuance / presentation - Issuing prepaid bankcards - Online and offline

- Dedicated support



**MUNICIPALITY ISSUES AND PROBLEMS** 

INFORMATION TRANSPARENCY VISIBILITY INTERACTION ENGAGEMENT MOBILITY **LIMITED RESOURCES** 

- Digital City Card
- Prepaid bankcard
- Feedback
- Surveys
- Parking
- Ticketing







# EMERALD CITY **SHOWCASE APP/** FEATURES





#### **CUSTOMIZABLE DASHBOARD WITH OFTEN USED ELEMENTS**

#### MODULAR DASHBOARD

#### **CUSTOMIZABLE DESIGN ELEMENTS**





#### **SIDEBAR FOR LAUNCHING ALL SERVICES GROUPED BY FUNCTIONS.**

## **CUSTOMIZABLE AND NEW FUNCTIONS** CAN BE ADDED EASILY.









|  | _ | ٦ |
|--|---|---|
|  |   | 1 |
|  |   |   |
|  |   |   |
|  |   |   |
|  |   |   |

#### **OAUTH BACKED FULL FEATURED PROFILE MODUL**

## **KYC CAN BE DONE ON MANY SECURITY** LEVELS









tickets.

The City Card can be applied from the wallet directly.

Card applications can be accepted or rejected on the admin site. The card is generated with a unique identifier which can be presented in various ways (QR, EAN, PDF147).

The user is notified via push messages from any changes in the application process.

#### WALLET MODUL

Storing digital cards (city card, payment cards) and also any kind of



















#### **MUNICIPALITY CARD**

- In