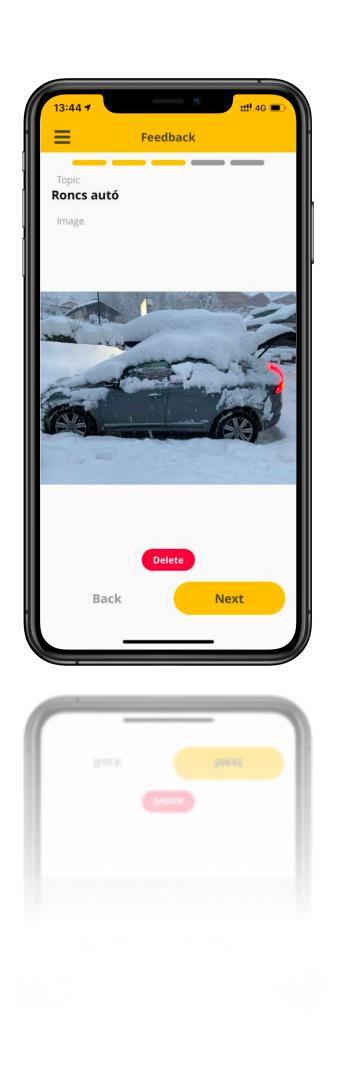

#### **TOPIC/LOCATION/PICTURE/COMMENT CAN BE ADDED TO THE FEEDBACK**

#### FEEDBACK MODULE.

| 13:43 7                      |                                | ## 4G 📼 ) |
|------------------------------|--------------------------------|-----------|
| =                            | Feedback                       |           |
| Topic<br>Roncs auto<br>Image | 5                              |           |
|                              | +<br>Attach photo              |           |
|                              | Media sources<br>Please choose |           |
|                              | Photo Library                  |           |
|                              | Take a photo                   |           |
|                              | Cancel                         |           |
|                              |                                |           |
| <u> </u>                     |                                |           |
|                              |                                |           |
|                              |                                |           |
|                              |                                |           |
|                              |                                |           |
|                              |                                |           |
|                              |                                |           |