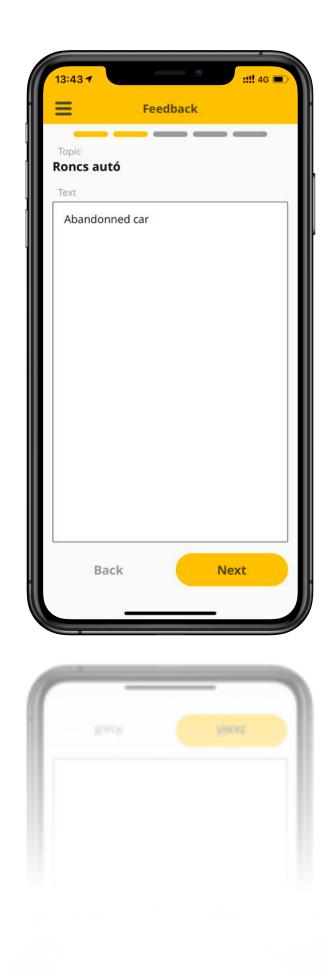

#### **TOPIC/LOCATION/PICTURE/COMMENT CAN BE ADDED TO THE FEEDBACK**

#### FEEDBACK MODULE.

| 13:43 7                      |                                | ## 4G 📼 ) |
|------------------------------|--------------------------------|-----------|
| =                            | Feedback                       |           |
| Topic<br>Roncs auto<br>Image | 5                              |           |
|                              | +<br>Attach photo              |           |
|                              | Media sources<br>Please choose |           |
|                              | Photo Library                  |           |
|                              | Take a photo                   |           |
|                              | Cancel                         |           |
|                              |                                |           |
| <u> </u>                     |                                |           |
|                              |                                |           |
|                              |                                |           |
|                              |                                |           |
|                              |                                |           |
|                              |                                |           |
|                              |                                |           |