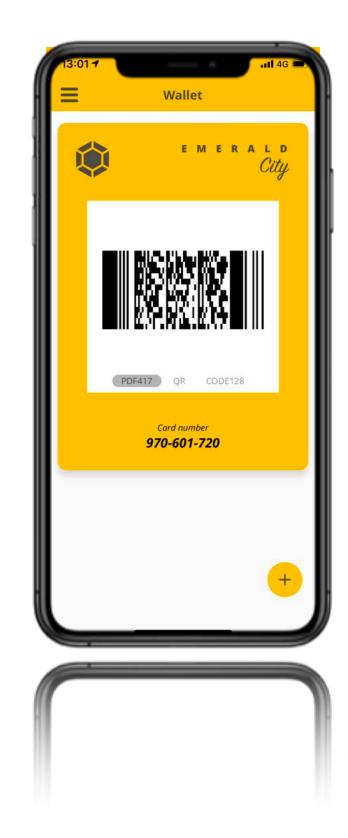

## **KYC CAN BE DONE ON MANY SECURITY** LEVELS

tickets.

The City Card can be applied from the wallet directly.

Card applications can be accepted or rejected on the admin site. The card is generated with a unique identifier which can be presented in various ways (QR, EAN, PDF147).

#### WALLET MODUL

Storing digital cards (city card, payment cards) and also any kind of